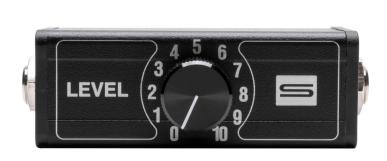

## SES-MKP-31 Professional 1-Channel Inline 1/4 TRS Balanced Audio Level Control Anytime for Any Line Level Device

## **FEATURES**

- Designed for Volume Control for Any Line Level Device
- · Fast Termination in Studio or Field
- Black Anodized Aluminum Housing
- Models Available with RCA, 3.5mm, XLR, or 1/4 Inch
  Connectors
- 1 Year Warranty