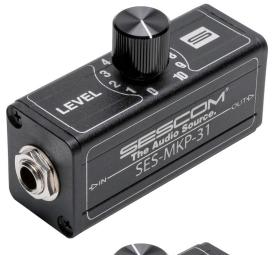

## SES-MKP-31 Professional 1-Channel Inline 1/4 TRS Balanced Audio Level Control Anytime for Any Line Level Device

## **SPECIFICATIONS**

- Body Dimensions of black box not including knob and connectors: 3" X 1.25" X 1.25"
- Overall Dimensions Including Connectors and Knob: 3"
  X 3" X 1.25"
- Not for use as a headphone level or mic level control.
- Not compatible with phantom-powered devices.