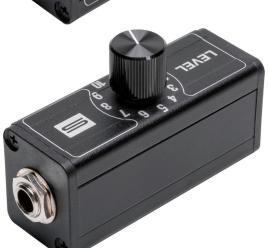

## SES-MKP-31 Professional 1-Channel Inline 1/4 TRS Balanced Audio Level Control Anytime for Any Line Level Device

## **SPECIFICATIONS**

- Body Dimensions of black box not including knob and connectors: 3" X 1.25" X 1.25"
- Overall Dimensions Including Connectors and Knob: 3"
  X 3" X 1.25"
- Not for use as a headphone level or mic level control.
- Not compatible with phantom-powered devices.