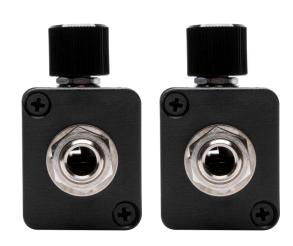

## **FEATURES**

- Designed for Volume Control for Any Line Level Device
- · Fast Termination in Studio or Field
- Black Anodized Aluminum Housing
- Models Available with RCA, 3.5mm, XLR, or 1/4 Inch
  Connectors
- 1 Year Warranty