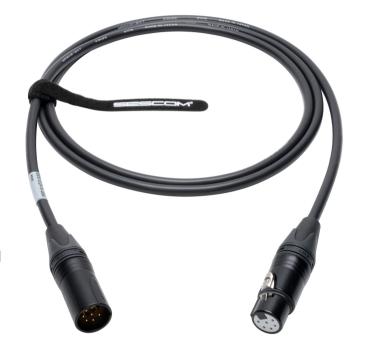

## SES-IC2P-S

Sescom 2-Pair Intercom Cable 6 pin XLR Male to Female - for RS-702 & RS-602 Beltpacks

## **FEATURES:**

- Intercom Cable for RS-702 & RS-602 Beltpacks
- Extremely Lightweight & Flexible Cable
- Overall PVC Jacketed for Strength and Durability
- Neutrik 6-Pin Male & Female Connectors