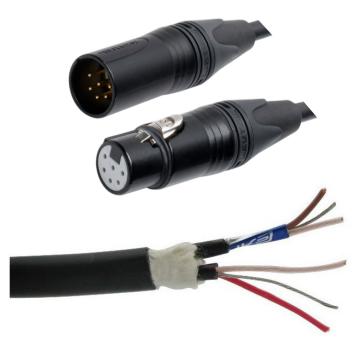

## **FEATURES:**

- Intercom Cable for RS-702 & RS-602 Beltpacks
- Extremely Lightweight & Flexible Cable
- Overall PVC Jacketed for Strength and Durability
- Neutrik 6-Pin Male & Female Connectors

## SPECIFICATIONS:

- Canare MR202-2AT 2-Pair Twisted Pair Multi-Channel Cable
  - Number of Channels: 2
  - Nominal O.D: 6.7
  - Number of Conductor: 4
  - o AWG: 25
  - Conductor D.C.R: 10.7 (Ω/100m)
  - Nominal Capacitance: 76 pF/m
- Neutrik 6-Pin Male & Female Connectors
  - Capacitance between contacts: ≤ 7 pF
  - o Contact resistance: ≤ 3 m $\Omega$
  - o Dielectric strength: 1.5 kVdc
  - Insulation resistance: > 10 GΩ (initial)
  - Rated current per contact: 7.5 A
  - o Rated voltage: < 50 V
  - Insertion force: ≤ 20 N
  - Withdrawal force: ≤ 20 N
  - Lifetime: > 1000 mating cycles