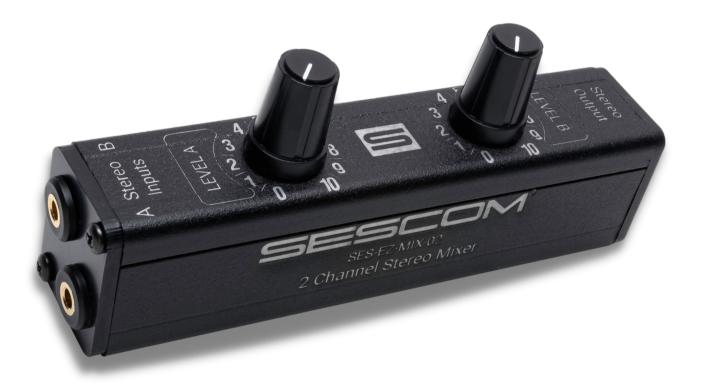

# Sescom SES-EZ-MIX-02 Two-Channel Stereo Audio Mixer with Separate Volume Control - Two 3.5mm & One 3.5mm Output

www.sescom.com

#### **DESCRIPTION:**

The Sescom SES-EZ-MIX-02 is a two-channel stereo audio mixer for combining two 3.5mm stereo sources to one 3.5mm stereo output. The female 3.5mm inputs each feature a dedicated volume level control. Passive design requires no external power supply. The unit is compact, lightweight, and hand-assembled in the US.

## FEATURES:

- Input Two Stereo 3.5mm Female Jacks
- Output One Stereo 3.5mm Female Jack
- Dedicated Level Control for Each Input
- Compact, Passive Design
- Lightweight & Sturdy Anodized Aluminum Housing