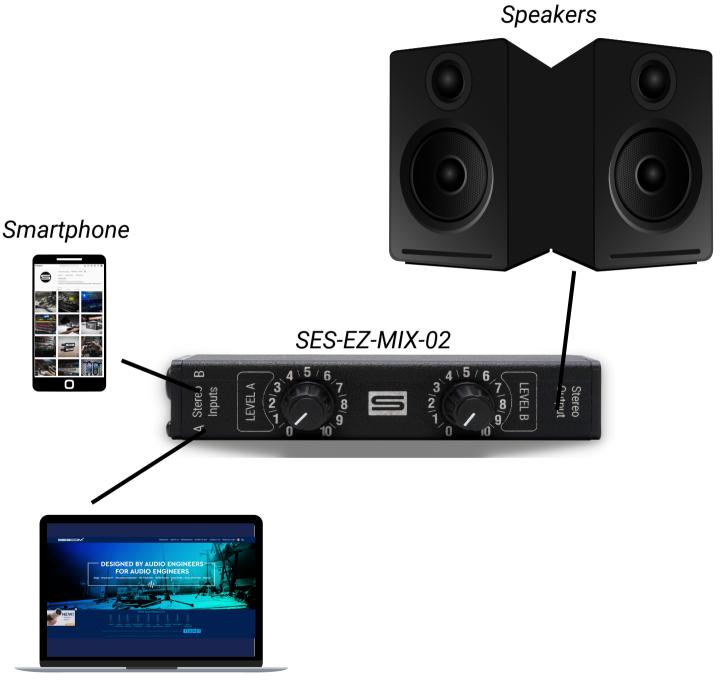

# Sescom SES-EZ-MIX-02 Two-Channel Stereo Audio Mixer with Separate Volume Control - Two 3.5mm & One 3.5mm Output



www.sescom.com





#### **DESCRIPTION:**

The Sescom SES-EZ-MIX-02 is a two-channel stereo audio mixer for combining two 3.5mm stereo sources to one 3.5mm stereo output. The female 3.5mm inputs each feature a dedicated volume level control. Passive design requires no external power supply. The unit is compact, lightweight, and hand-assembled in the US.

## FEATURES:

- Input Two Stereo 3.5mm Female Jacks
- Output One Stereo 3.5mm Female Jack
- Dedicated Level Control for Each Input
- Compact, Passive Design
- Lightweight & Sturdy Anodized Aluminum Housing

## SPECIFICATIONS:

- Weight: 0.845 lbs
- Length: 5.00"
- Width: 5.00"
- Height: 2.50"



### CONNECTION DIAGRAM:



Laptop