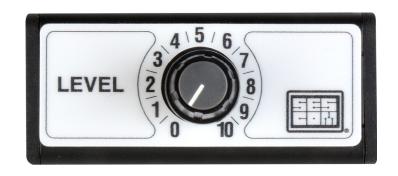

## **Attenuation Knob Position & Values**

| Position | Value          |
|----------|----------------|
| 0        | Infinite       |
| 1        | -51.0db        |
| 2        | -33.8db        |
| 3        | -25.8db        |
| 4        | -21.5db        |
| 5        | -17.9db        |
| 6        | -15.5db        |
| 7        | -11.6db        |
| 8        | -5.5db         |
| 9        | -2.0db         |
| 10       | No Attenuation |