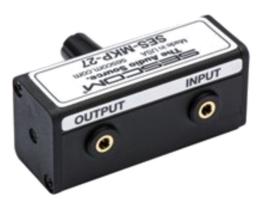

## **FEATURES**

- Designed for Volume Control for Any Device
- Continuously Variable Potentiometer
- Convenient Pocket Size
- Fast Termination in Studio or Field
- Two 3.5mm (1/8 in) I/O Ports & 1 Volume Knob
- Rugged Black Anodized Aluminum Housing
- Use with DSLR Cameras for Padding Down Audio Input Level to the Camera
- Use as Pad Between Field Mixer and Soundboard Line
- 1 Year Warranty

## **DIMENSIONS**

• Housing: 3 x 1.25 x 1.25 In

• With Connectors/Knob: 3 x 3 x 1.25 In